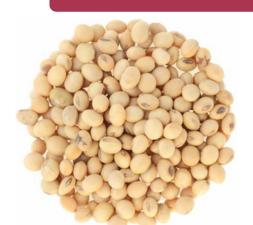

## **ORGANIC SOYBEAN**

TRADE NAME: Organic soybean

**DESCRIPTION:** Soybean (Glycine max) is one of the main ingredients present when

formulating poultry diets as well as one of the main sources of high quality vegetable protein in the animal feed industry worldwide. its meal is widely used for animal feeding due to its high protein and essential amino acids content. The diets of the main farmed animals

contain soybean.

CHARACTERISTICS: It is an herbaceous plant of the legume family, which reaches half a

meter in height, it has been defined as a legume-oilseed, it's a legume because it botanically has the same characteristics of the grains included in that category and it's oleaginous due to its oil content, which is mostly stored in its structures, it has relatively high protein content and suitable amino acid profile as well as minimal variation in

nutrient content.

PRODUCT & SPECIFICATIONS:

| SPECIFICATIONS          |                         |
|-------------------------|-------------------------|
| Quality                 | Standard export quality |
| USDA Grade              | Grade #2                |
| Test Weight             | 54lb per bushel min.    |
| Protein                 | 34% min.                |
| <b>Moisture Content</b> | 13.5% max.              |
| Foreign Material        | 2.0% max.               |
| Oil Content             | 18.5% min.              |
| Splits                  | 20% max.                |
| Total Damage            | 4%                      |
| Kernels                 | 3.0% max.               |
| Free Fatty Acids        | 1.0% max.               |
| Discolored Seeds        | 2.0% max.               |