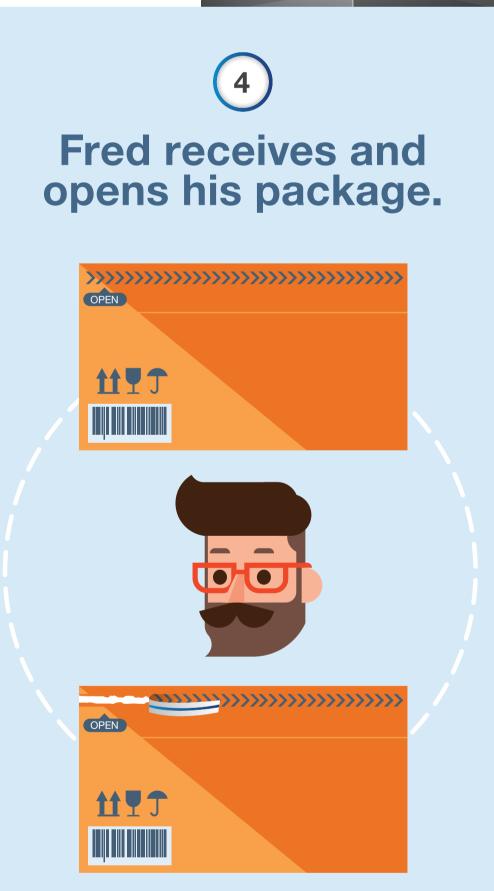

H.B. Fuller's Sesame<sup>®</sup> reinforcement solutions prevent transportation damages to your package not only on its way to the customer, but also on its way back, if needed.

41

0

With H.B. Fuller's easy-opening Sesame<sup>®</sup> solutions, no knife or scissors are needed, so it's customer friendly and you avoid damage to the content and the box. Expect nothing but the best.