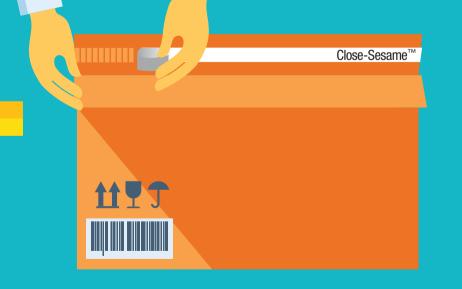

# Gain the upper hand and increase productivity during fulfillment.

Use H.B. Fuller's Close-Sesame<sup>™</sup> adhesive solutions.

Close-Sesam

Close-Sesame

hot melt adhesives improve tamper-proofing.