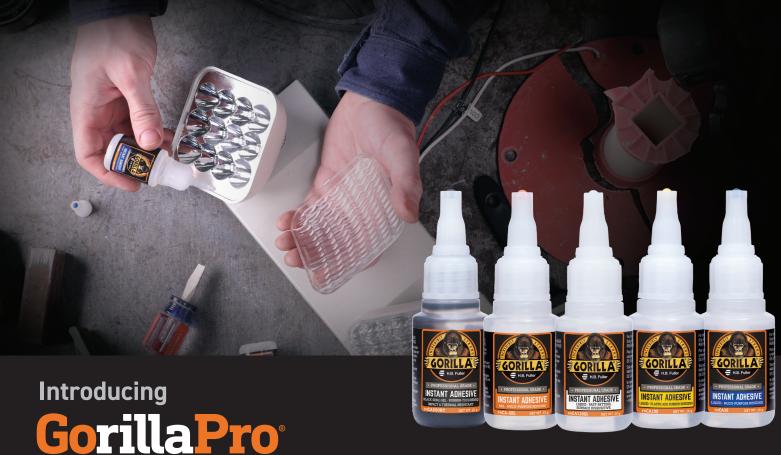

# **Professional Grade Instant Adhesives**

# **Bonds Like a Beast**

GorillaPro instant adhesives – also referred to as super glue – are high-performance, one-part, room-temperature curing adhesives with a wide range of uses, and are available in a range of viscosities. They work on a variety of materials, including plastic, metal, wood, ceramic, paper, rubber, and more. Reinforced for increased impact resistance, the reliable bond stands up to wear and tear. Plus, they come in soft, easy to squeeze bottles with anti-clog caps, ensuring an airtight seal and maximum reusability.

The right adhesives for any job. With high-strength formulas and quick set times, GorillaPro instant adhesives are the choice for a variety of industrial fixes. They are crazy tough. We hang our hard hat on it.

### **BENEFITS**

- Grab-and-go, color-coded caps
- Liquid and gel formulas
- Cures fast at room temperature
- Superior bond strength
- Soft squeeze bottles for easy application
- Controlled dispensing tips mean less waste
- Pin nozzle caps prevent clogs and increase shelf life